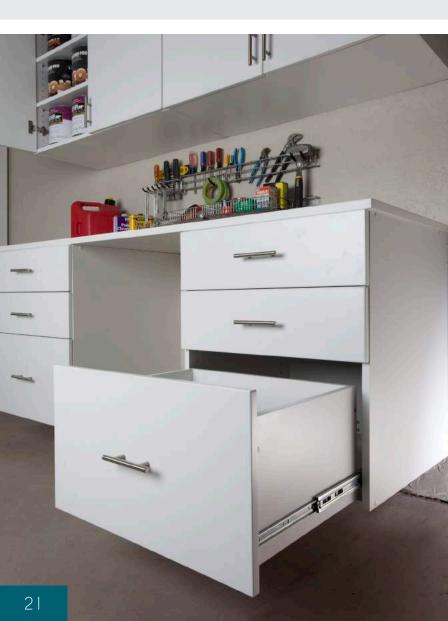

Drawers: All drawers include full-extension runners for easy access to all of your stored items (shown left).

Cabinet Access: Full-swing door hinges allow doors to open wide for easy access. Additionally, cabinets can be constructed without a center dividing post to provide unobstructed access to the entire shelf width and allow for storage of larger objects.