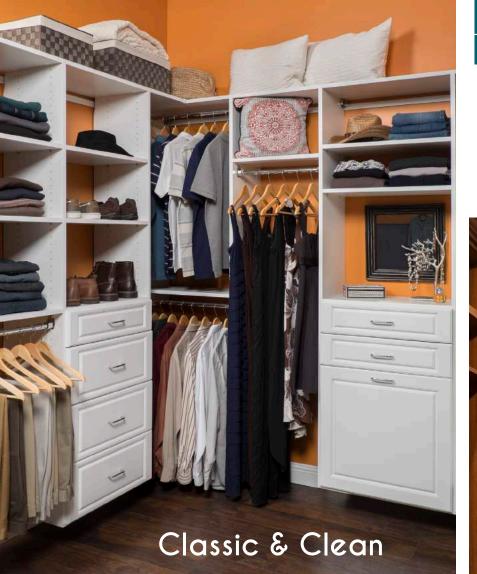

## Closets

Closets come in all shapes and sizes. Large or small, square or odd-shaped, our designers will work with you to create the perfect space to meet your unique needs, style and budget.

With cabinet options in 11 colors and 7 styles ranging from modern to traditional, we have a product to fit your budget.

Reach-In Closets

The most common closet is the reach-in. However, reach-in closets can create a storage dilemma for many homeowners. Our designers will show you some of our tricks-of-the-trade to maximize space in even the tightest of places.