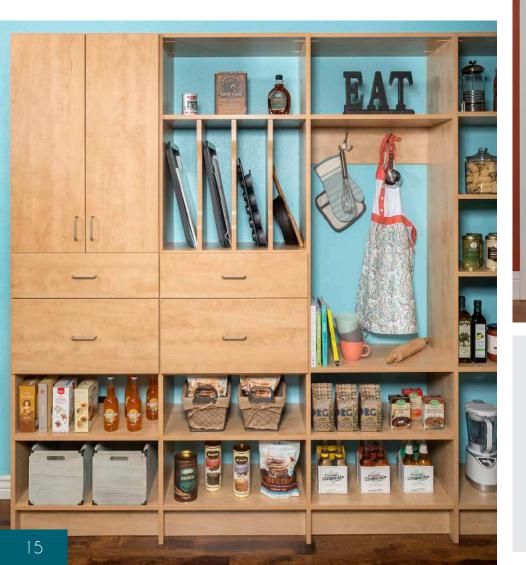

# Pantries

Because the kitchen is the heart of the home, we design our pantry products to create visibility and reachability for a more efficient, well-organized kitchen space. With open shelving for frequently used items and doors or drawers to hide the rest, we can customize this space to accommodate your specific needs.