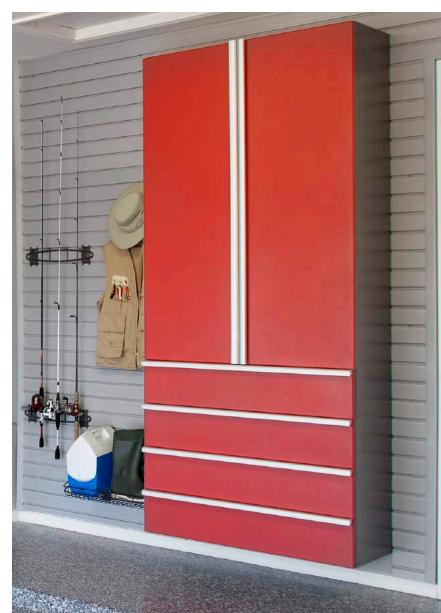

**Powder Coated:** We offer an innovative powder coated finish which combines contemporary styling with high tech design. Available in Red (shown right) and Granite (shown above), powder coated cabinets are the most durable and environment resistant cabinets in the market today.