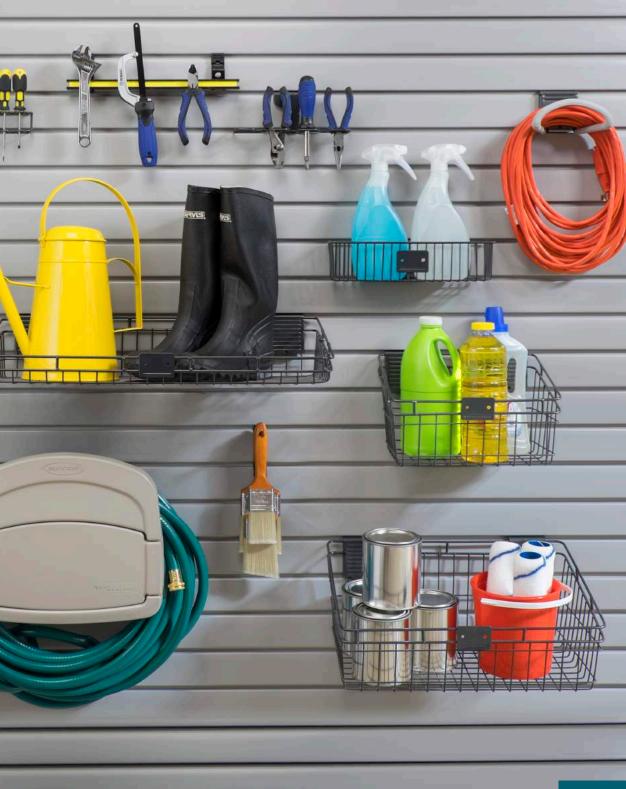

Backing: All garage cabinets are installed with full 1/4 inch backing. Full backing strengthens the cabinets and eliminates gaps which could otherwise provide points of entry for dust and insects.

Garage Accessories

Your storage configurations are virtually limitless with our extensive selection of accessories. Designed to simply snap onto either Gridwall or Slatwall panels, you can easily rearrange our accessories to make storing anything from sports equipment to tools quick and simple..