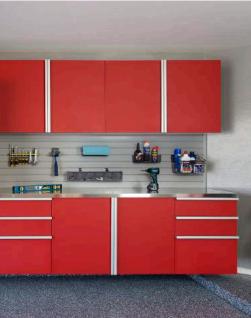

**Powder Coated:** We offer an innovative powder coated finish which combines contemporary styling with high tech design. Available in Red (shown right) and Granite (shown above), powder coated cabinets are the most durable and environment resistant cabinets in the market today.