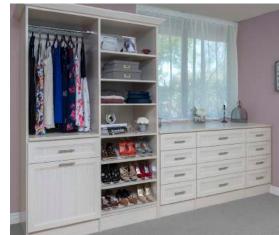

## Closets

Closets come in all shapes and sizes. Large or small, square or odd-shaped, our designers will work with you to create the perfect space to meet your unique needs, style and budget.

With cabinet options in 11 colors and 7 styles ranging from modern to traditional, we have a product to fit your budget.