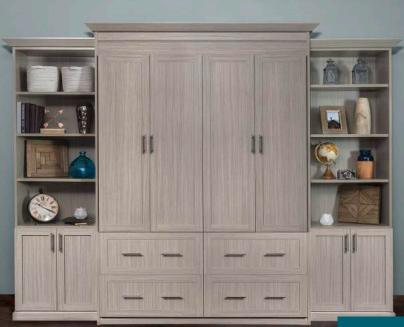

# Wall Beds

Nothing adds space like a wall bed. Transform any room into a guest room with our stylish wall beds. Customize your wall bed to include an office desk, entertainment center or wardrobe. Wall beds are available in full and queen sizes.