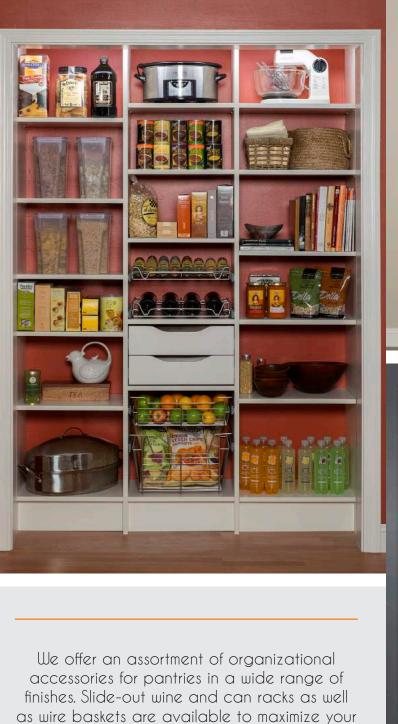

# Pantries

Because the kitchen is the heart of the home, we design our pantry products to create visibility and reachability for a more efficient, well-organized kitchen space. With open shelving for frequently used items and doors or drawers to hide the rest, we can customize this space to accommodate your specific needs.