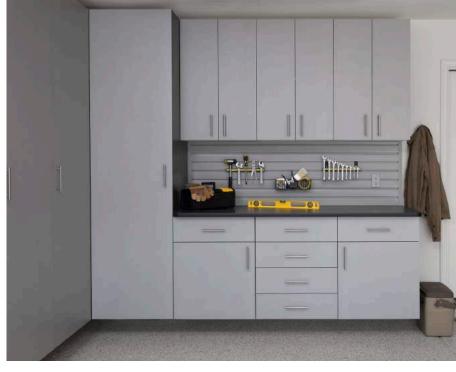

Garages

Today, garages are more than just a place to store junk and (hopefully) park the car, they are an extension of your home. We offer custom cabinet designs in finish options that can coordinate with the interior or your home or, if desired, simply make a statement. It's your space. Your way.

Cabinet finishes and color can define your space. One of our design consultants will help you choose a look that is right for you. Finishes include metallic, wood grain, solid and powder coated.

Functional workbenches are essential for hobbyists and handymen alike. Our workbenches are custom designed to include drawers, cabinets and/or open spaces for stools. Choosing the right countertop for your workbench is essential. We offer Stainless Steel, Butcher Block, Ebony Star or Milano Quartz Laminate (shown above).