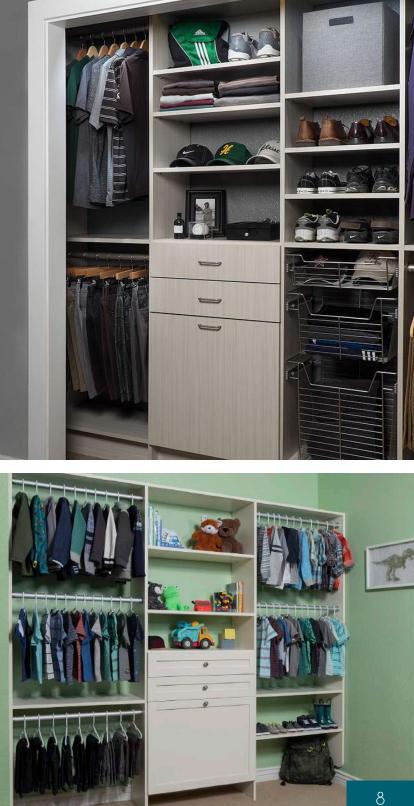

## Closets

Closets come in all shapes and sizes. Large or small, square or odd-shaped, our designers will work with you to create the perfect space to meet your unique needs, style and budget.

With cabinet options in 11 colors and 7 styles ranging from modern to traditional, we have a product to fit your budget.

Walk-In Closets

A custom-designed walk-in closet is the perfect place to showcase your incredible sense of style. From an elegantly designed double hutch with glass inserts (shown above) to a beautiful center island to increase your space, the possibilities are endless!

Reach-In Closets

The most common closet is the reach-in. However, reach-in closets can create a storage dilemma for many homeowners. Our designers will show you some of our tricks-of-the-trade to maximize space in even the tightest of places.

Our adjustable shelves and hanging rods are perfect for kids' closets. Place hanging clothes and easily move them higher as they grow.

Closet Accessories

Enhance your closet with an added touch of organization using our coordinating accessories. Including handles, shoe storage, jewelry organizers, hampers and much more, our accessories will fine tune your storage, keeping your closet clutter-free.