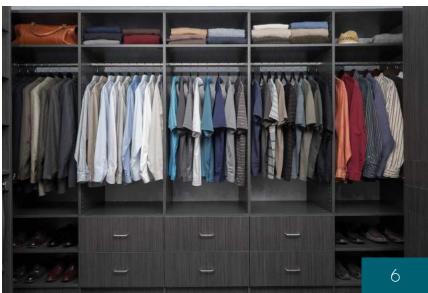

## Closets

Closets come in all shapes and sizes. Large or small, square or odd-shaped, our designers will work with you to create the perfect space to meet your unique needs, style and budget.

With cabinet options in 11 colors and 7 styles ranging from modern to traditional, we have a product to fit your budget.