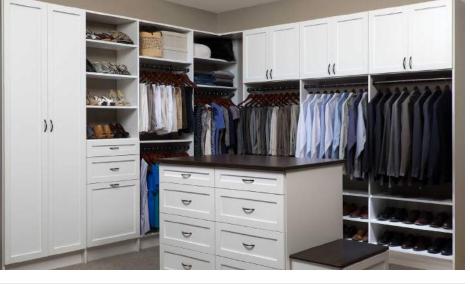

## Closets

Closets come in all shapes and sizes. Large or small, square or odd-shaped, our designers will work with you to create the perfect space to meet your unique needs, style and budget.

With cabinet options in 11 colors and 7 styles ranging from modern to traditional, we have a product to fit your budget.

Walk-In Closets

A custom-designed walk-in closet is the perfect place to showcase your incredible sense of style. From an elegantly designed double hutch with glass inserts (shown above) to a beautiful center island to increase your space, the possibilities are endless!