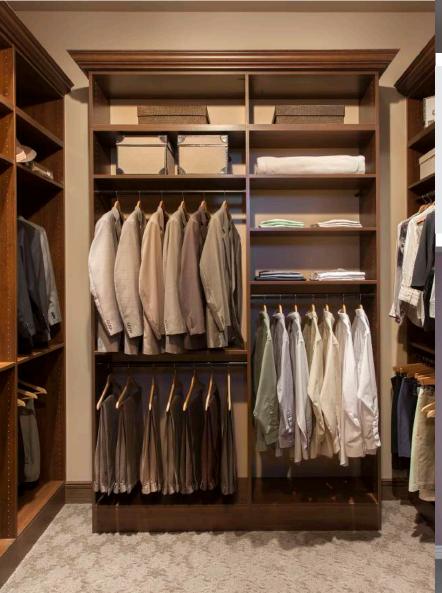

## Closets

Closets come in all shapes and sizes. Large or small, square or odd-shaped, our designers will work with you to create the perfect space to meet your unique needs, style and budget.

With cabinet options in 11 colors and 7 styles ranging from modern to traditional, we have a product to fit your budget.

Reach-In Closets

The most common closet is the reach-in. However, reach-in closets can create a storage dilemma for many homeowners. Our designers will show you some of our tricks-of-the-trade to maximize space in even the tightest of places.