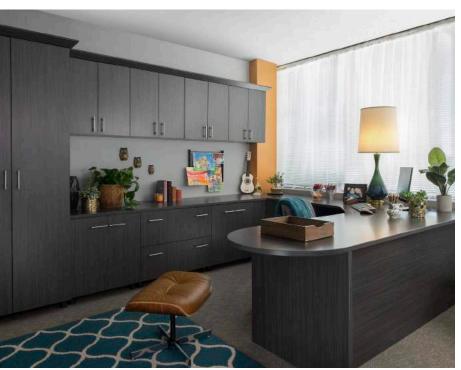

Home Offices

A home office may be a separate room or simply a wall or corner space of a multi-purpose room. No matter the situation, you need a customized solution that is both functional and comfortable to make it your own special place.

Sometimes you just need a peaceful retreat within your home to work, craft or read. Having a beautiful space to call your own is a dream come true!