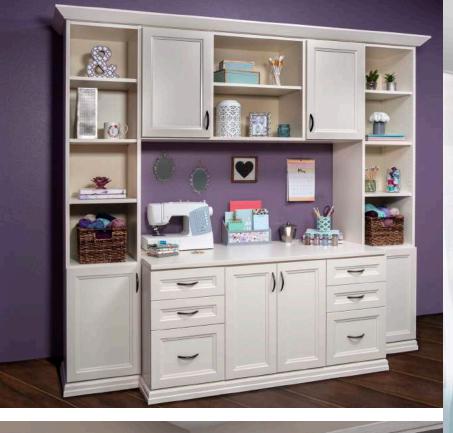

Home Offices

A home office may be a separate room or simply a wall or corner space of a multi-purpose room. No matter the situation, you need a customized solution that is both functional and comfortable to make it your own special place.

Sometimes you just need a peaceful retreat within your home to work, craft or read. Having a beautiful space to call your own is a dream come true!