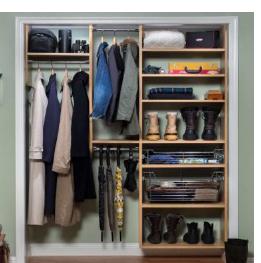

Reach-In Closets

The most common closet is the reach-in. However, reach-in closets can create a storage dilemma for many homeowners. Our designers will show you some of our tricks-of-the-trade to maximize space in even the tightest of places.

Our adjustable shelves and hanging rods are perfect for kids' closets. Place hanging clothes and easily move them higher as they grow.

Closet Accessories

Enhance your closet with an added touch of organization using our coordinating accessories. Including handles, shoe storage, jewelry organizers, hampers and much more, our accessories will fine tune your storage, keeping your closet clutter-free.