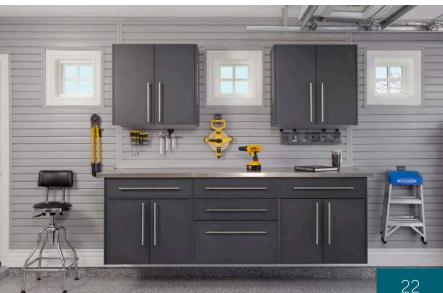

Garages

Today, garages are more than just a place to store junk and (hopefully) park the car, they are an extension of your home. We offer custom cabinet designs in finish options that can coordinate with the interior or your home or, if desired, simply make a statement. It's your space. Your way.

Cabinet finishes and color can define your space. One of our design consultants will help you choose a look that is right for you. Finishes include metallic, wood grain, solid and powder coated.

#### 18

Garages

Sliding Doors: Our optional sliding door systems provide easy access to belongings without the need to move a parked vehicle. This dual sliding track door is particularly useful for spaces lacking adequate room for swinging doors. **Wall-Mounted Cabinets:** To protect your belongings from water, debris and pests, all of our cabinets are securely anchored directly to the garage wall to create a "floating" cabinet.