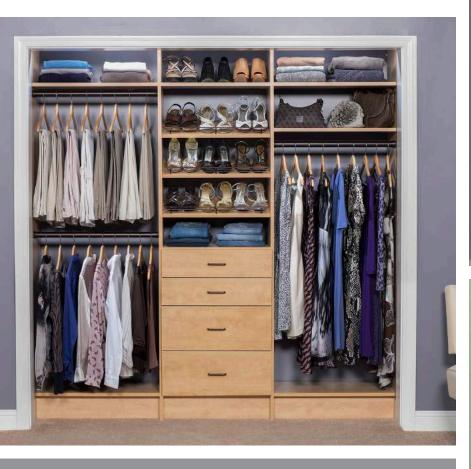

Our adjustable shelves and hanging rods are perfect for kids' closets. Place hanging clothes and easily move them higher as they grow.

Closet Accessories

Enhance your closet with an added touch of organization using our coordinating accessories. Including handles, shoe storage, jewelry organizers, hampers and much more, our accessories will fine tune your storage, keeping your closet clutter-free.