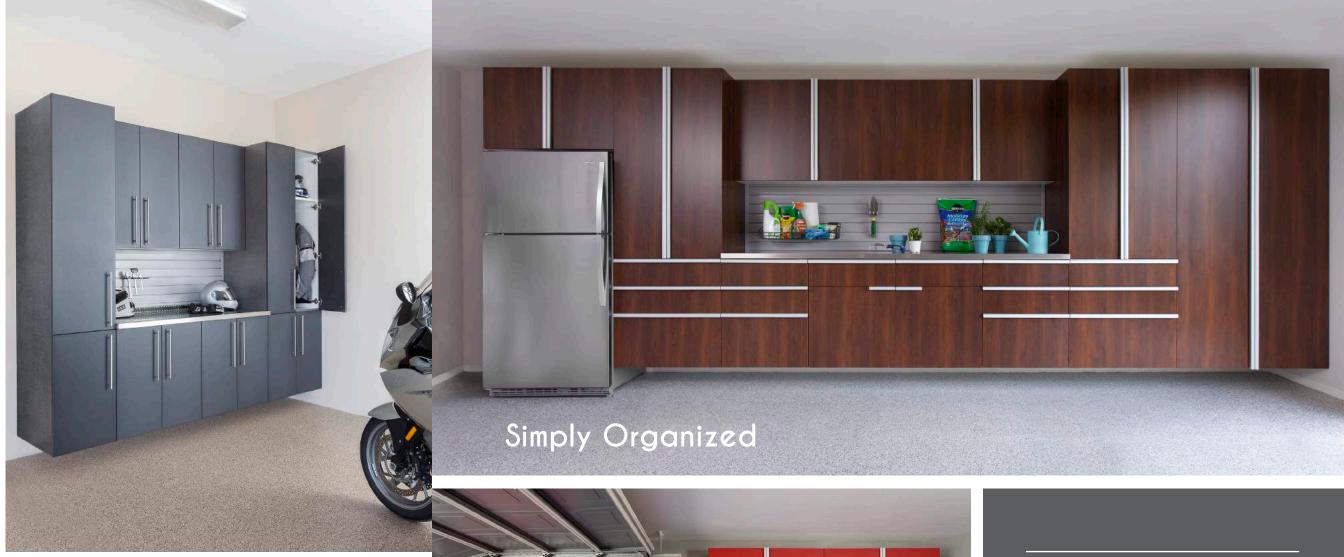

Garages

Today, garages are more than just a place to store junk and (hopefully) park the car, they are an extension of your home. We offer custom cabinet designs in finish options that can coordinate with the interior or your home or, if desired, simply make a statement. It's your space. Your way.

Cabinet finishes and color can define your space. One of our design consultants will help you choose a look that is right for you. Finishes include metallic, wood grain, solid and powder coated.