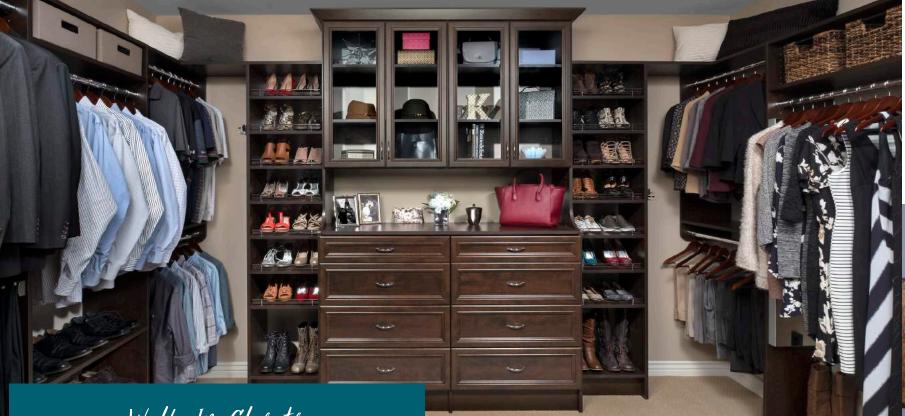

Walk-In Closets

A custom-designed walk-in closet is the perfect place to showcase your incredible sense of style. From an elegantly designed double hutch with glass inserts (shown above) to a beautiful center island to increase your space, the possibilities are endless!