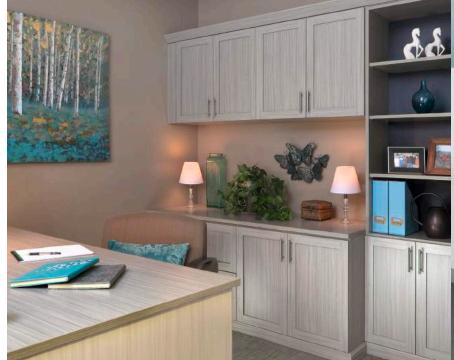

Home Offices

A home office may be a separate room or simply a wall or corner space of a multi-purpose room. No matter the situation, you need a customized solution that is both functional and comfortable to make it your own special place.

Sometimes you just need a peaceful retreat within your home to work, craft or read. Having a beautiful space to call your own is a dream come true!