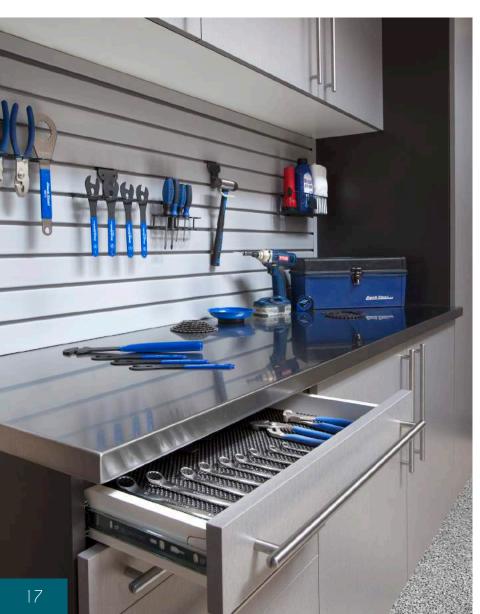

Functional workbenches are essential for hobbyists and handymen alike. Our workbenches are custom designed to include drawers, cabinets and/or open spaces for stools. Choosing the right countertop for your workbench is essential. We offer Stainless Steel, Butcher Block, Ebony Star or Milano Quartz Laminate (shown above).