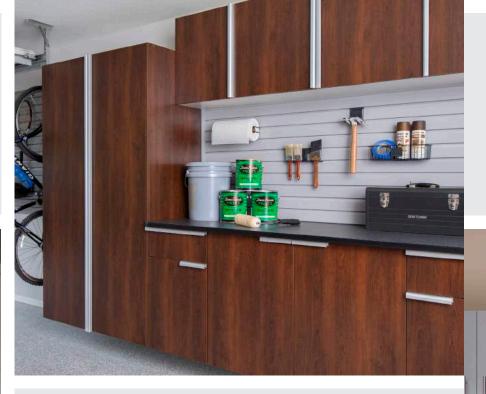

Garages

Today, garages are more than just a place to store junk and (hopefully) park the car, they are an extension of your home. We offer custom cabinet designs in finish options that can coordinate with the interior or your home or, if desired, simply make a statement. It's your space. Your way.

Cabinet finishes and color can define your space. One of our design consultants will help you choose a look that is right for you. Finishes include metallic, wood grain, solid and powder coated.

Functional workbenches are essential for hobbyists and handymen alike. Our workbenches are custom designed to include drawers, cabinets and/or open spaces for stools. Choosing the right countertop for your workbench is essential. We offer Stainless Steel, Butcher Block, Ebony Star or Milano Quartz Laminate (shown above).