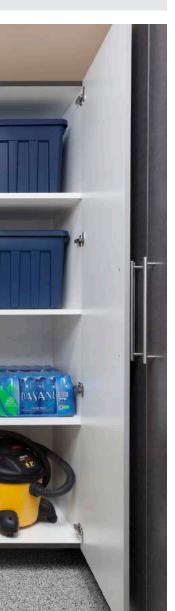

**Shelving:** Our one-inch fixed and adjustable shelving is 25 percent thicker than the industry standard and has a load-bearing capacity of 100 pounds.

Custom Sizing: A wide variety of cabinet heights, depths and widths allows for endless design possibilities and customization. Extra deep cabinets have enough room to fit large storage bins on a shelf, doubling the capacity of the competitors' cabinets.

Drawers: All drawers include full-extension runners for easy access to all of your stored items (shown left).

Cabinet Access: Full-swing door hinges allow doors to open wide for easy access. Additionally, cabinets can be constructed without a center dividing post to provide unobstructed access to the entire shelf width and allow for storage of larger objects.