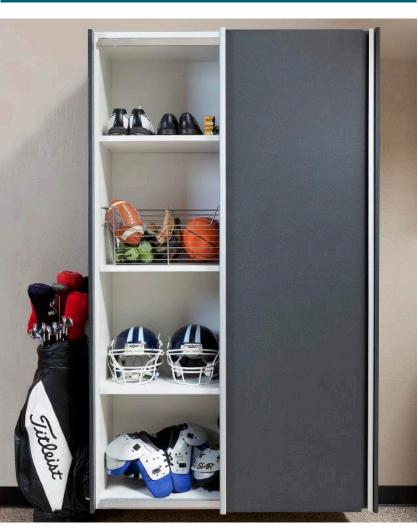

Garages

Today, garages are more than just a place to store junk and (hopefully) park the car, they are an extension of your home. We offer custom cabinet designs in finish options that can coordinate with the interior or your home or, if desired, simply make a statement. It's your space. Your way.

Cabinet finishes and color can define your space. One of our design consultants will help you choose a look that is right for you. Finishes include metallic, wood grain, solid and powder coated.