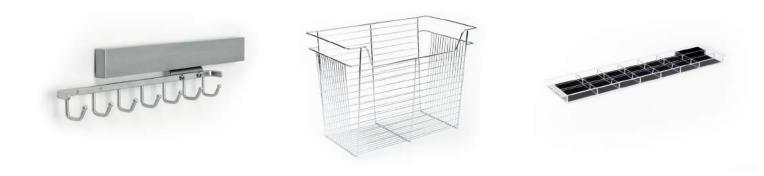

Our adjustable shelves and hanging rods are perfect for kids' closets. Place hanging clothes and easily move them higher as they grow.

Closet Accessories

Enhance your closet with an added touch of organization using our coordinating accessories. Including handles, shoe storage, jewelry organizers, hampers and much more, our accessories will fine tune your storage, keeping your closet clutter-free.

AAAAAA

AAAAA

Available in six finishes, our closet accessories will easily compliment any space. Using our selection of elegant and beautiful hardware and functional organizers, we can help you find the right accessories to make the most out of your closet space!