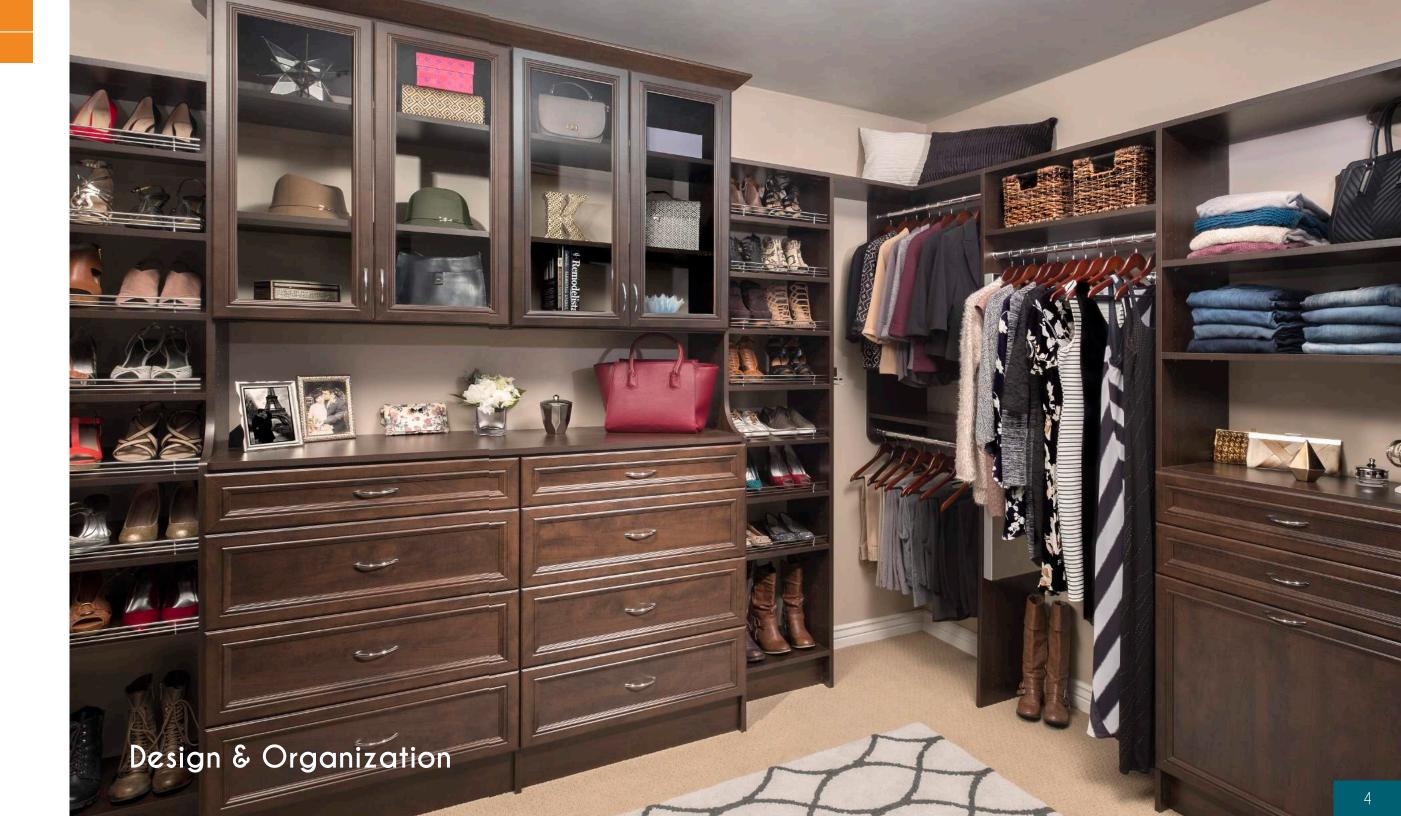

## Closets

Closets come in all shapes and sizes. Large or small, square or odd-shaped, our designers will work with you to create the perfect space to meet your unique needs, style and budget.

With cabinet options in 11 colors and 7 styles ranging from modern to traditional, we have a product to fit your budget.

Walk-In Closets

A custom-designed walk-in closet is the perfect place to showcase your incredible sense of style. From an elegantly designed double hutch with glass inserts (shown above) to a beautiful center island to increase your space, the possibilities are endless!