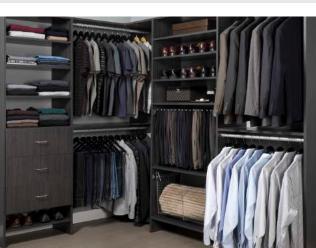

Reach-In Closets

The most common closet is the reach-in. However, reach-in closets can create a storage dilemma for many homeowners. Our designers will show you some of our tricks-of-the-trade to maximize space in even the tightest of places.