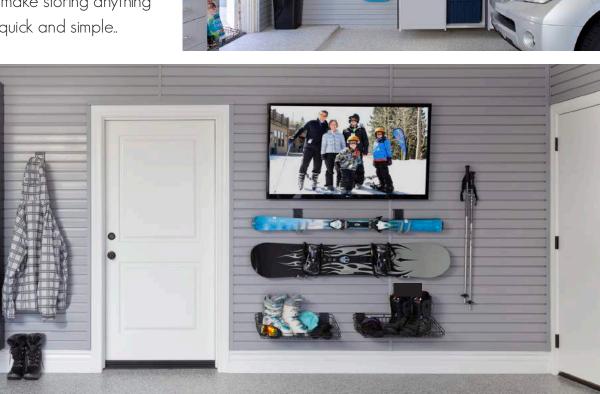

Your storage configurations are virtually limitless with our extensive selection of accessories. Designed to simply snap onto either Gridwall or Slatwall panels, you can easily rearrange our accessories to make storing anything from sports equipment to tools quick and simple..

**Overhead Storage Racks:** Our ceiling storage units have the highest weight capacities of any over head racks on the market. Ceiling racks are perfect for storing seasonal items and less frequently used bulky items.