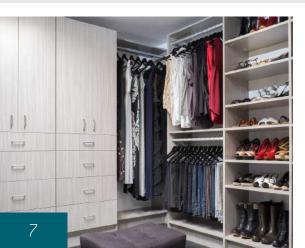

Walk-In Closets

A custom-designed walk-in closet is the perfect place to showcase your incredible sense of style. From an elegantly designed double hutch with glass inserts (shown above) to a beautiful center island to increase your space, the possibilities are endless!