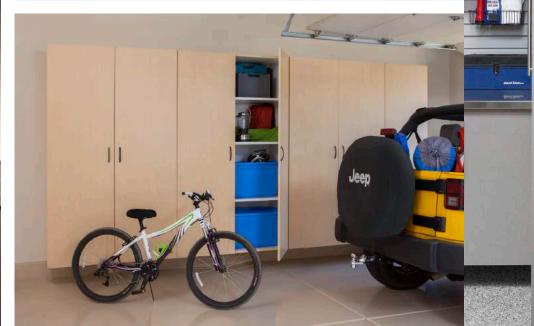

Garages

Today, garages are more than just a place to store junk and (hopefully) park the car, they are an extension of your home. We offer custom cabinet designs in finish options that can coordinate with the interior or your home or, if desired, simply make a statement. It's your space. Your way.

**Shelving:** Our one-inch fixed and adjustable shelving is 25 percent thicker than the industry standard and has a load-bearing capacity of 100 pounds.

Custom Sizing: A wide variety of cabinet heights, depths and widths allows for endless design possibilities and customization. Extra deep cabinets have enough room to fit large storage bins on a shelf, doubling the capacity of the competitors' cabinets.