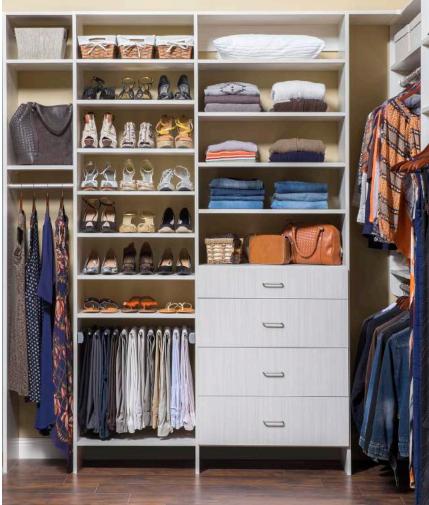

Reach-In Closets

The most common closet is the reach-in. However, reach-in closets can create a storage dilemma for many homeowners. Our designers will show you some of our tricks-of-the-trade to maximize space in even the tightest of places.

Our adjustable shelves and hanging rods are perfect for kids' closets. Place hanging clothes and easily move them higher as they grow.

Closet Accessories

Enhance your closet with an added touch of organization using our coordinating accessories. Including handles, shoe storage, jewelry organizers, hampers and much more, our accessories will fine tune your storage, keeping your closet clutter-free.