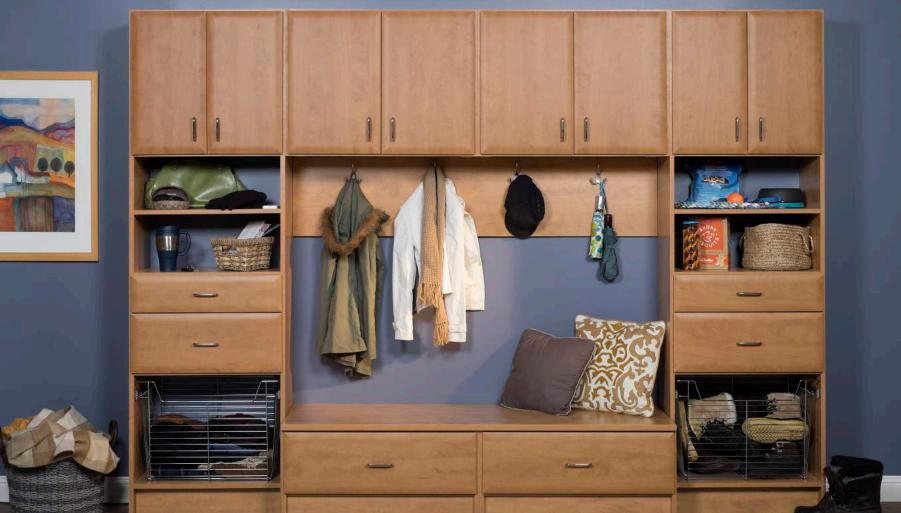

Mudroom drop zones are the home's first line of defense against the elements. It's where the kids' toss their sneakers after an afternoon outside and where rain boots and coats dry out after a rainstorm. A mudroom is a smart way to add efficiency and redefine your storage space.