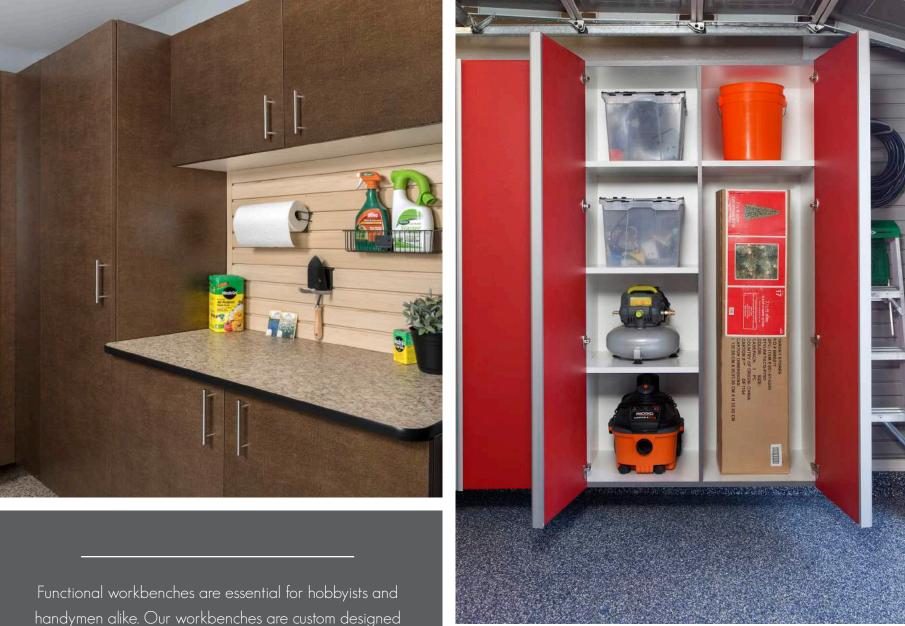

Functional workbenches are essential for hobbyists and handymen alike. Our workbenches are custom designed to include drawers, cabinets and/or open spaces for stools. Choosing the right countertop for your workbench is essential. We offer Stainless Steel, Butcher Block, Ebony Star or Milano Quartz Laminate (shown above).

**Shelving:** Our one-inch fixed and adjustable shelving is 25 percent thicker than the industry standard and has a load-bearing capacity of 100 pounds.

Custom Sizing: A wide variety of cabinet heights, depths and widths allows for endless design possibilities and customization. Extra deep cabinets have enough room to fit large storage bins on a shelf, doubling the capacity of the competitors' cabinets.